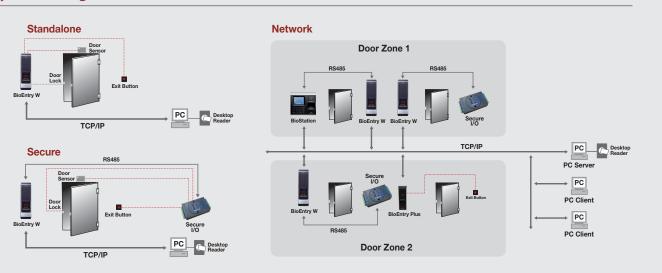

8MB flash + 8MB RAM                           |
| Optical                                       |
| HID Prox. Mifal                               |
| 10,000                                        |
| 5,000                                         |
| 50,000                                        |
| IP65                                          |
| Yes                                           |
| TCP/IP, Wiegand, RS485, RS232, TTL I/O, relay |
| Switch                                        |
| 16 bit Hi-Fi voice & sound indication         |
| - 20′C ~ 50′C                                 |
| 12vDC                                         |
| W50 x H172 x D42                              |
| CE, FCC, KCC, IP65, IK08                      |
|                                               |



#### Suprema Inc.

16F Parkview Tower, Jeongja, Bundang, Seongnam, Gyeonggi, 463-863 Korea Tel: +82-31-783-4502, Fax: +82-31-783-4503 E-mail: sales@supremainc.com Homepage: www.supremainc.com



©2012 Suprema, Inc. Suprema and identifying product names and numbers herein are registered trade marks of Suprema, Inc. All non-Suprema brands and product names are trademarks or registered trademarks of their respective companies. Product appearance, build status and/or specifications are subject to change without notice.