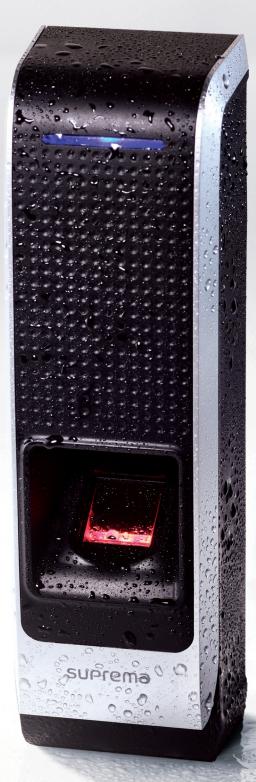

# suprema BioEntry W

Outdoor Fingerprint IP Reader/Controller

IP65 dust & waterproof IKo8 vandal-resistant Power over Ethernet Fingerprint & RFID

**BioEntry W** BioEntry W exquisitely blends benefits of IP access control system with high-level security provided by fingerprint biometrics. Featuring vandal-resistance structure and IP65 rated structure, BioEntry W is ideal for outdoor installation with offering exceptional durability under harsh environment. With its extensive communication interfaces and PoE capability, BioEntry W is truly the ultimate outdoor fingerprint access control device.

# <mark>suprema</mark> BioEntry W

**Outdoor Fingerprint IP Reader/Controller** 