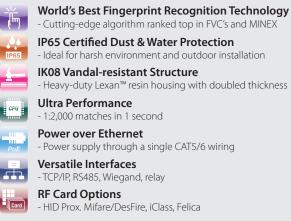

# suprema BioEntry W

Outdoor Fingerprint IP Reader/Controller

IP65 dust & waterproof IKo8 vandal-resistant Power over Ethernet Fingerprint & RFID

**BioEntry W** BioEntry W exquisitely blends benefits of IP access control system with high-level security provided by fingerprint biometrics. Featuring vandal-resistance structure and IP65 rated structure, BioEntry W is ideal for outdoor installation with offering exceptional durability under harsh environment. With its extensive communication interfaces and PoE capability, BioEntry W is truly the ultimate outdoor fingerprint access control device.

#### **Hardware Features**

## Secure I/O

- External Relay unit for secure door control and I/O expansion
- Encrypted communication for enhanced security
- \* 16MHz 8 bit microprocessor
- \* 4 digital inputs and 2 relay outputs
- \* Dimension :
- 143 x 82 x 35 mm (W x H x D)

## Specifications

| 533MHz DSP                                    |
|-----------------------------------------------|
| 8MB flash + 8MB RAM                           |
| Optical                                       |
| HID Prox. Mifal                               |
| 10,000                                        |
| 5,000                                         |
| 50,000                                        |
| IP65                                          |
| Yes                                           |
| TCP/IP, Wiegand, RS485, RS232, TTL I/O, relay |
| Switch                                        |
| 16 bit Hi-Fi voice & sound indication         |
| - 20′C ~ 50′C                                 |
| 12vDC                                         |
| W50 x H172 x D42                              |
| CE, FCC, KCC, IP65, IK08                      |
|                                               |